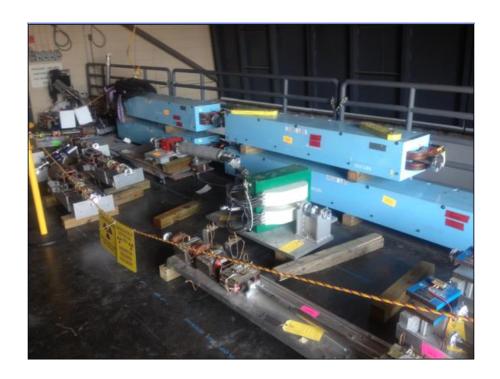

## LSD Deputy Report July 18 – August 1, 2012

Steve Suhring

### **Summary**

- Thanks go to Randy Michaud for covering
  - Family medical situation improved.
- PEPPo magnet tests completed.
- Inj. transverse emittance meas. postponed.
- Qweak laser table work started.
- C100 commissioning completed.
- FEL run ended.
- CHL 2K to 4K and beyond begun!
- 0L04 cable rework started.
- 1R new plates installed.
- 2R stands and plates removed.
- 1S stands coming out.

### Summary, cont.

- Arc1 dipoles installed.
- Arc 3 dipoles removed.
- 1R Shunt cables installed
- WArc 2A alignment (magnets to 12GeV locations) (almost done).
- Accelerator survey network ties completed.
- Hall C beamline removal well underway.
- Tagger movable wall started.
- Tunnel leak repairs started.



OL/OR/2S+ magnets

# Prep for R100 cables at 0L04





New 1R top and base plates

### Arc10 BPM cables



|       | Sun                        | м                                                                                                                                                                                                                                                                                                            | Т                                                                                                                                                                                                                          | w